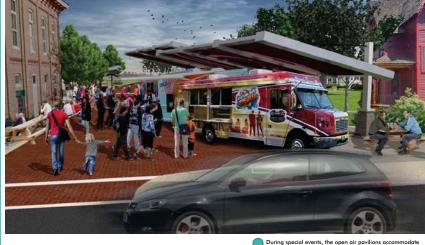

Night view of fountain and Light Piers at the Main Street (U.S. 231) park entry.

The open air pavilions provide covered parking during non-event times in the park.

During special events, the open air pavilions accommodate vendors and other market-related activities.