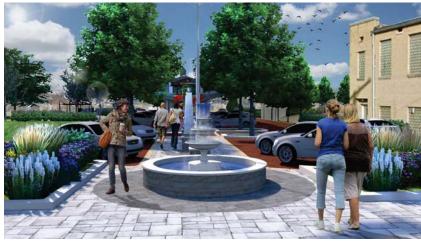

PLAY

The Upper Plaza overlooking the Performance Court and the Lawn Terrace.

The Light Pier serves as a signature sculptural element throughout the park.

The open air pavilions provide covered parking.

The existing fountain serves as a welcoming feature to the park, anchoring the promenade leading to the Old Town Hall Terrace.