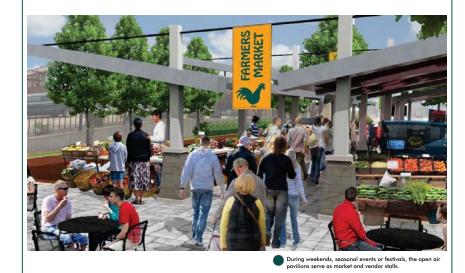

Night view of fountain and Light Piers at the Main Street (U.S. 231) park entry.

The open air pavilions provide covered parking during non-event times in the park.

During special events, the open air pavilions accommodate vendors and other market-related activities.