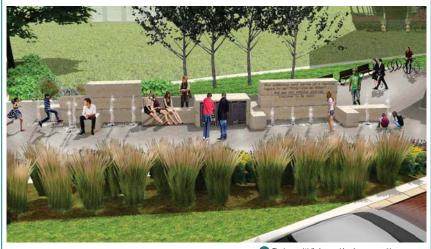

- (17) Open Air Pavilion
  - Covered parking / market vendor stalls
- (18) Seating + Bicycle Racks
- (19) Park Entry Signage + Light Pier
- 20 Landscape Buffer / Screen

- (21) Legacy Wall
  - Donor recognition panels
  - Interpretive art panels
  - Water feature
  - Interactive art: chalkboard wall