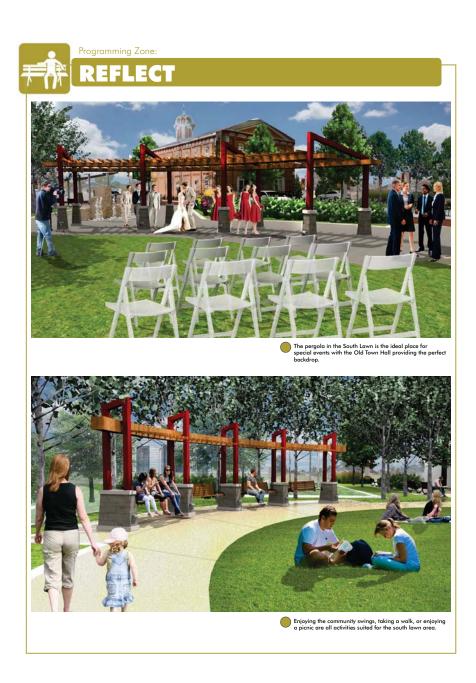

### REFLECT

- passive / open lawn
- vendor booth space
- wedding lawn + pergola focus on historic Town Hall

- (22) Event Pergola
- 23 South Lawn
- (24) Community Swings
- 25 Garden Walk
  - Seating with landscape buffer / screen
- (26) Park Entry Signage + Light Pier

 Aerial view of Market Street Park highlighting new amenities, public art and gathering spaces for the community.