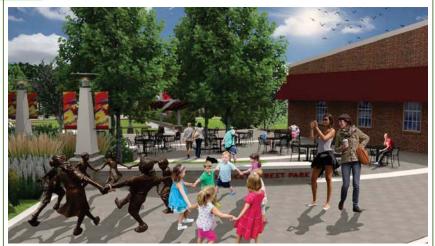

PLAY

The Upper Plaza overlooking the Performance Court and the Lawn Terrace.

The Light Pier serves as a signature sculptural element throughout the park.

The open air pavilions provide covered parking.

The existing fountain serves as a welcoming feature to the park, anchoring the promenade leading to the Old Town Hall Terrace.