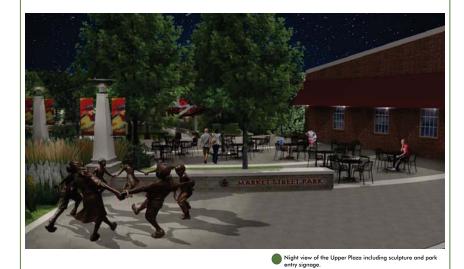

PLAY

The Upper Plaza overlooking the Performance Court and the Lawn Terrace.

The Light Pier serves as a signature sculptural element throughout the park.

The open air pavilions provide covered parking.

The existing fountain serves as a welcoming feature to the park, anchoring the promenade leading to the Old Town Hall Terrace.