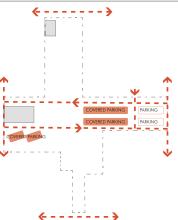

chairs



### GATHER

- outdoor 'venue' plaza festival beer garden
- social space tables + chairs



### REFLECT

- passive / open lawn
- vendor booth space
- wedding lawn + pergola focus on historic Town Hall



### **PLAY**

- small performances brown bag lunch
- concerts + screenings
- outdoor classroom



#### MARKET

- daily covered + open air parking market booths / vendor stalls
- festival + event space



### VIEW

- Legacy Wall
- water feature





#### **ENGAGE**

- large concerts theater / plays
  - movies in the park open lawn area
  - festival 'main stage'



#### ARRIVE

entry plaza sculpture / fountain veterans flag



#### **FLEX**

- daily covered parking
- market booths festival food vendor court
- small market space

### **Green Space**



## **Vehiclular Circulation**



### **Pedestrian Circulation**



#### **Festival Zones**





E. 4th Street



E. 3rd Street

### **LEGEND**



- 1 Upper Plaza
- (2) Park Entry Signage + Light Pier
- 3 Sculpture
- (4) Restrooms (lower level)



- (5) Lawn Terrace
- (6) Ramp / ADA Access
- (7) Performance Court



- (8) Performance Pavilion
- 9 Central Lawn



- (10) Shade Tree Grove
- (11) Old Town Hall Terrace
  - Moveable seating Light pier + banners



- (12) Open Air Pavilion
- Covered parking / market vendor stalls
- (13) Drive-thru Access



- (14) Existing Fountain
- (15) Parking
- (16) Light Pier + Banners (typical)



- (17) Open Air Pavilion
  - Covered parking / market vendor stalls
- (18) Seating + Bicycle Racks
- (19) Park Entry Signage + Light Pier
- 20 Landscape Buffer / Screen



- (21) Legacy Wall
  -