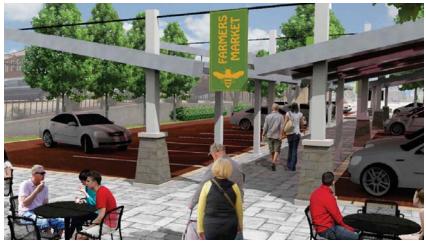

PLAY

The Upper Plaza overlooking the Performance Court and the Lawn Terrace.

The Light Pier serves as a signature sculptural element throughout the park.

The open air pavilions provide covered parking.

The existing fountain serves as a welcoming feature to the park, anchoring the promenade leading to the Old Town Hall Terrace.

Night view of fountain and Light Piers at the Main Street (U.S. 231) park entry.

The open air pavilions provide covered parking during non-event times in the park.

During special events, the open air pavilions accommodate vendors and other market-related activities.