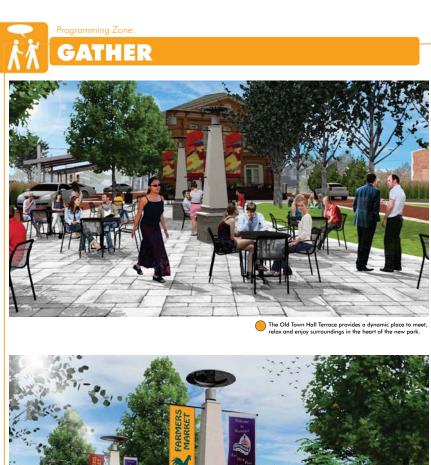

### GATHER

- outdoor 'venue' plaza festival beer garden
- social space tables + chairs

- (10) Shade Tree Grove
- (11) Old Town Hall Terrace
  - Moveable seating Light pier + banners

- (12) Open Air Pavilion
- Covered parking / market vendor stalls
- (13) Drive-thru Access

- (14) Existing Fountain
- (15) Parking
- (16) Light Pier + Banners (typical)