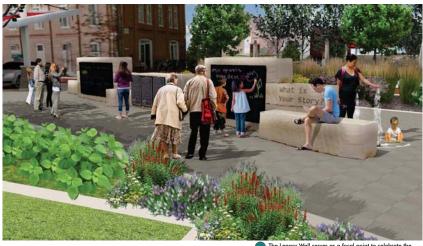

The Legacy Wall serves as a focal point to celebrate the community's Stellar Stories, including incorporation of the "chalkboard wall" interactive public art piece.

The Legacy Wall also provides donor recognition opportunities, historic interpretive panels and an engaging