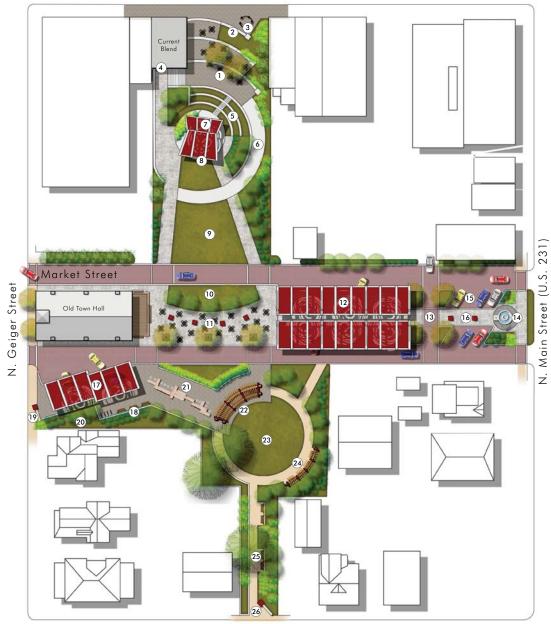

### **LEGEND**

- 1 Upper Plaza
- (2) Park Entry Signage + Light Pier
- 3 Sculpture
- (4) Restrooms (lower level)

- (5) Lawn Terrace
- (6) Ramp / ADA Access
- (7) Performance Court

- (8) Performance Pavilion
- 9 Central Lawn

- (10) Shade Tree Grove
- (11) Old Town Hall Terrace
  - Moveable seating Light pier + banners

- (12) Open Air Pavilion
- Covered parking / market vendor stalls
- (13) Drive-thru Access

- (14) Existing Fountain
- (15) Parking
- (16) Light Pier + Banners (typical)

- (17) Open Air Pavilion
  - Covered parking / market vendor stalls
- (18) Seating + Bicycle Racks
- (19) Park Entry Signage + Light Pier
- 20 Landscape Buffer / Screen

- (21) Legacy Wall
  - Donor recognition panels
  - Interpretive art panels
  - Water feature
  - Interactive art: chalkboard wall

- (22) Event Pergola
- 23 South Lawn
- (24) Community Swings
- 25 Garden Walk
  - Seating with landscape buffer / screen
- (26) Park Entry Signage + Light Pier

 Aerial view of Market Street Park highlighting new amenities, public art and gathering spaces for the community.