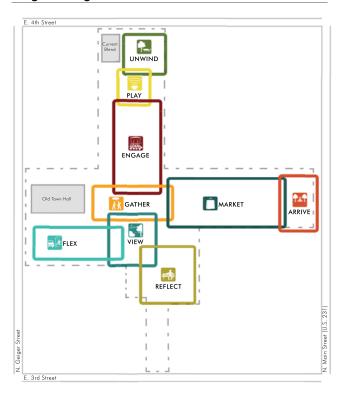

### **Programming Zones**

### **Programming Elements**

# UNWIND

- work / relax shade trees
- sculpture tables + chairs

### GATHER

- outdoor 'venue' plaza festival beer garden
- social space tables + chairs

### REFLECT

- passive / open lawn
- vendor booth space
- wedding lawn + pergola focus on historic Town Hall

### **PLAY**

- small performances brown bag lunch
- concerts + screenings
- outdoor classroom

#### MARKET

- daily covered + open air parking market booths / vendor stalls
- festival + event space

### VIEW

- Legacy Wall
- water feature

#### **ENGAGE**

- large concerts theater / plays
  - movies in the park open lawn area
  - festival 'main stage'

#### ARRIVE

entry plaza sculpture / fountain veterans flag

#### **FLEX**

- daily covered parking
- market booths festival food vendor court
- small market space

#### **Festival Zones**

E. 4th Street

E. 3rd Street