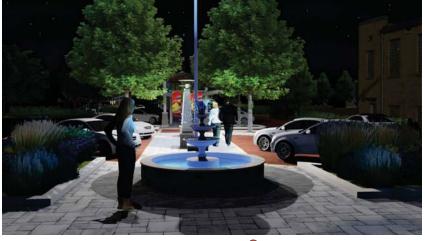

Night view of fountain and Light Piers at the Main Street (U.S. 231) park entry.

The open air pavilions provide covered parking during non-event times in the park.

During special events, the open air pavilions accommodate vendors and other market-related activities.