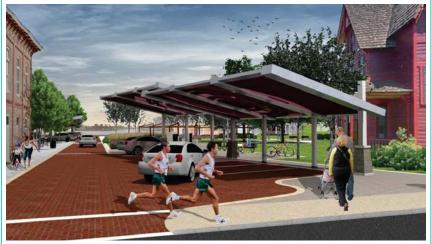

PLAY

The Upper Plaza overlooking the Performance Court and the Lawn Terrace.

The Light Pier serves as a signature sculptural element throughout the park.

The open air pavilions provide covered parking.

The existing fountain serves as a welcoming feature to the park, anchoring the promenade leading to the Old Town Hall Terrace.