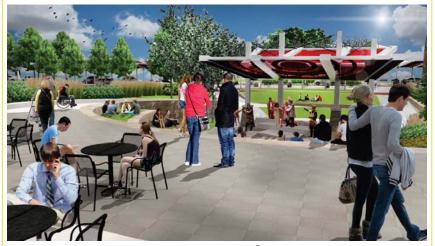

PLAY

The Upper Plaza overlooking the Performance Court and the Lawn Terrace.

The Light Pier serves as a signature sculptural element throughout the park.

The open air pavilions provide covered parking.

The existing fountain serves as a welcoming feature to the park, anchoring the promenade leading to the Old Town Hall Terrace.