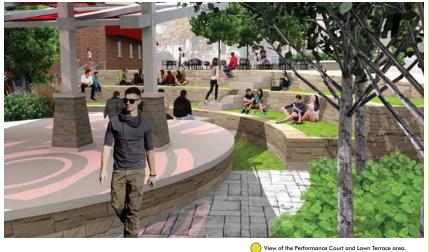

PLAY

The Upper Plaza overlooking the Performance Court and the Lawn Terrace.

The Light Pier serves as a signature sculptural element throughout the park.

The open air pavilions provide covered parking.

The existing fountain serves as a welcoming feature to the park, anchoring the promenade leading to the Old Town Hall Terrace.