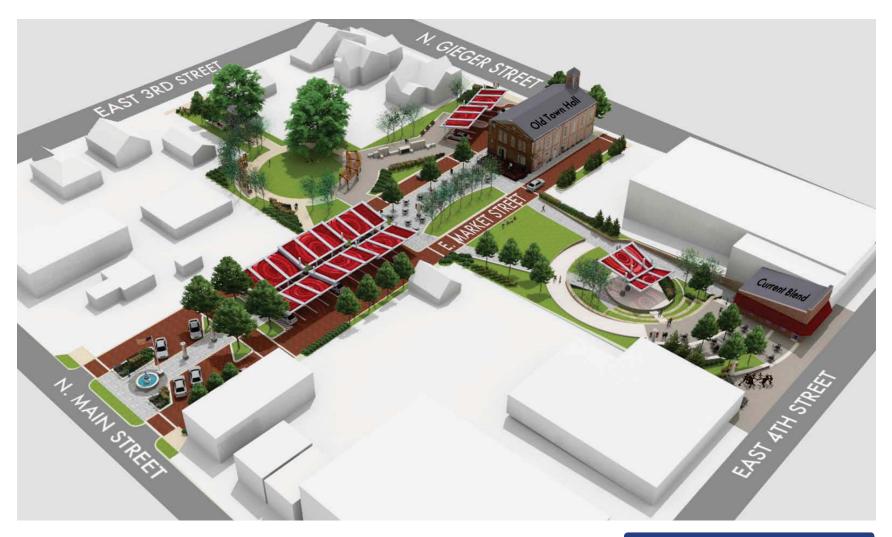

- (22) Event Pergola
- 23 South Lawn
- (24) Community Swings
- 25 Garden Walk
  - Seating with landscape buffer / screen
- (26) Park Entry Signage + Light Pier

 Aerial view of Market Street Park highlighting new amenities, public art and gathering spaces for the community.