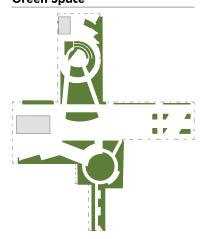

shade trees
- sculpture tables + chairs



### GATHER

- outdoor 'venue' plaza festival beer garden
- social space tables + chairs



### REFLECT

- passive / open lawn
- vendor booth space
- wedding lawn + pergola focus on historic Town Hall



### **PLAY**

- small performances brown bag lunch
- concerts + screenings
- outdoor classroom



#### MARKET

- daily covered + open air parking market booths / vendor stalls
- festival + event space



### VIEW

- Legacy Wall
- water feature





#### **ENGAGE**

- large concerts theater / plays
  - movies in the park open lawn area
  - festival 'main stage'



#### ARRIVE

entry plaza sculpture / fountain veterans flag



#### **FLEX**

- daily covered parking
- market booths festival food vendor court
- small market space

### **Green Space**



## **Vehiclular Circulation**



### **Pedestrian Circulation**



#### **Festival Zones**





E. 4th Street



E. 3rd Street

### **LEGEND**



- 1 Upper Plaza
- (2) Park Entry Signage + Light Pier
- 3 Sculpture
- (4) Restrooms (lower level)



- (5) Lawn Terrace
- (6) Ramp / ADA Access
- (7) Performance Court



- (8) Performance Pavilion
- 9 Central Lawn



- (10) Shade Tree Grove
- (11) Old Town Hall Terrace
  - Moveable seating Light pier + banners



- (12) Open Air Pavilion
- Covered parking / market vendor stalls
- (13) Drive-thru Access



- (14) Existing Fountain
- (15) Parking
- (16) Light Pier + Banners (typical)



- (17) Open Air Pavilion
  - Covered parking / market vendor stalls
- (18) Seating + Bicycle Racks
- (19) Park Entry Signage + Light Pier
- 20 Landscape Buffer /