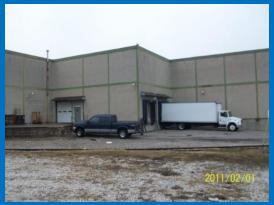

# DMI Furniture, Inc. Industrial Site

Huntingburg, Indiana

Rich Hazlewood
City of Huntingburg
Planning Director
PO Box 10
508 E 4<sup>th</sup> Street
Huntingburg, IN 47542
812-683-2211
rhazlewood@huntingburg-in.gov

February 1, 2011

#### **DMI Furniture Industrial Site Details**

- Building Type: Industrial Facility with office & warehouse space
- Address: 8<sup>th</sup> Street, Huntingburg, IN 47542
- Acreage: 2.23 acres
- Max Sq Ft: Approximately 80,000 total sq ft Newer Concrete Block Building
  - Approximately 20,000 sq ft Manufacturing & Shipping space (1<sup>st</sup> floor)
  - Approximately 20,000 sq ft Warehouse space (2<sup>nd</sup> floor)
     Older Part of Facility
  - Approximately 40,000 sq ft Manufacturing, Office, & Maintenance space
- Zoning: I-1 Industrial
- Constru