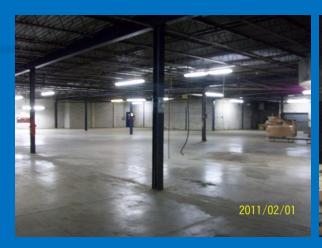

#### **DMI Furniture Industrial Site Details**

- Building Type: Industrial Facility with office & warehouse space
- Address: 8<sup>th</sup> Street, Huntingburg, IN 47542
- Acreage: 2.23 acres
- Max Sq Ft: Approximately 80,000 total sq ft Newer Concrete Block Building
  - Approximately 20,000 sq ft Manufacturing & Shipping space (1<sup>st</sup> floor)
  - Approximately 20,000 sq ft Warehouse space (2<sup>nd</sup> floor)
     Older Part of Facility
  - Approximately 40,000 sq ft Manufacturing, Office, & Maintenance space
- Zoning: I-1 Industrial
- Construction: Block / Metal
- Features: Clear Span, 10'-12' ceiling height (1st floor), 14' ceiling height (2nd floor), 4 overhead dock doors, 10" fire line, Office Space, Employee Lounge, Employee Restrooms, Near Interstate 64 and US Hwy 231, Near Airport & Railroad facilities.

## Additional Photos of Facility