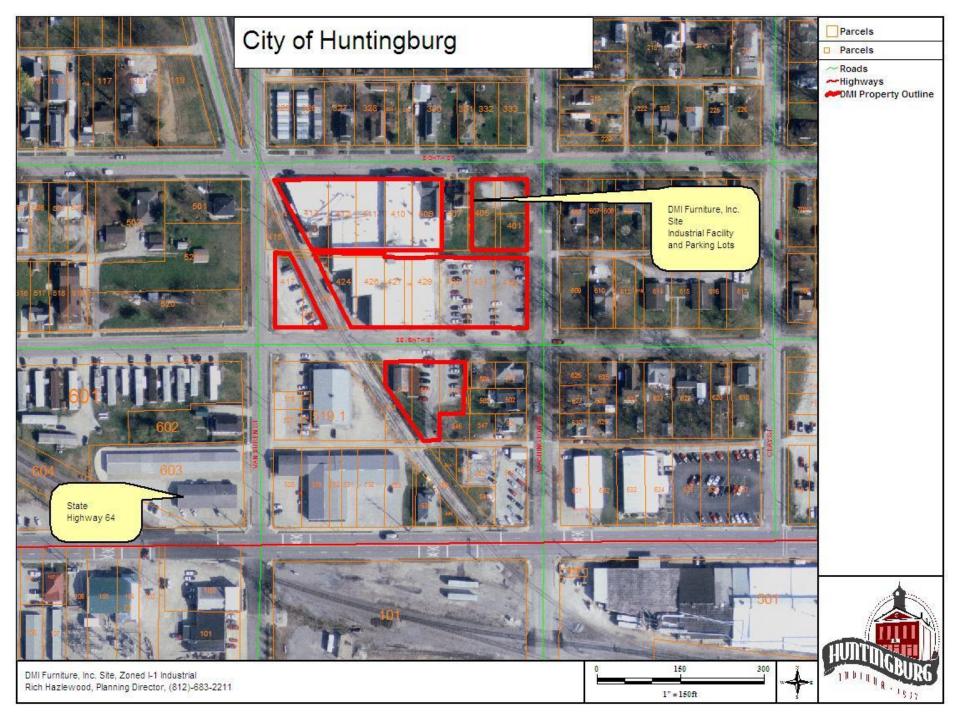

#### **DMI Furniture Industrial Site Details**

- Building Type: Industrial Facility with office & warehouse space
- Address: 8<sup>th</sup> Street, Huntingburg, IN 47542
- Acreage: 2.23 acres
- Max Sq Ft: Approximately 80,000 total sq ft Newer Concrete Block Building
  - Approximately 20,000 sq ft Manufacturing & Shipping space (1<sup>st</sup> floor)
  - Approximately 20,000 sq ft Warehouse space (2<sup>nd</sup> floor)
     Older Part of Facility
  - Approximately 40,000 sq ft Manufacturing, Office, & Maintenance space
- Zoning: I-1 Industrial
- Construction: Block / Metal
- Features: Clear Span, 10'-12' ceiling height (1st floor), 14' ceiling height (2nd floor), 4 overhead dock doors, 10" fire line, Office Space, Employee Lounge, Employee Restrooms, Near Interstate 64 and US Hwy 231, Near Airport & Railroad facilities.