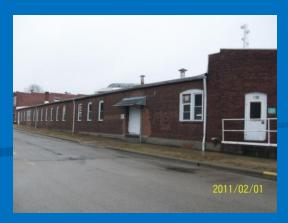

# DMI Furniture, Inc. Industrial Site

Huntingburg, Indiana

Rich Hazlewood
City of Huntingburg
Planning Director
PO Box 10
508 E 4<sup>th</sup> Street
Huntingburg, IN 47542
812-683-2211
rhazlewood@huntingburg-in.gov

February 1, 2011

#### **DMI Furniture Industrial Site Details**

- Building Type: Industrial Facility with office & warehouse space
- Address: 8<sup>th</sup> Street, Huntingburg, IN 47542
- Acreage: 2.23 acres
- Max Sq Ft: Approximately 80,000 total sq ft Newer Concrete Block Building
  - Approximately 20,000 sq ft Manufacturing & Shipping space (1<sup>st</sup> floor)
  - Approximately 20,000 sq ft Warehouse space (2<sup>nd</sup> floor)
     Older Part of Facility
  - Approximately 40,000 sq ft Manufacturing, Office, & Maintenance space
- Zoning: I-1 Industrial
- Construct