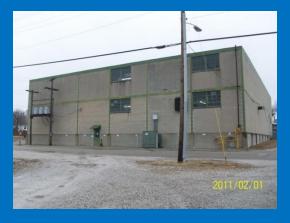

#### **DMI Furniture Industrial Site Details**

- Building Type: Industrial Facility with office & warehouse space
- Address: 8<sup>th</sup> Street, Huntingburg, IN 47542
- Acreage: 2.23 acres
- Max Sq Ft: Approximately 80,000 total sq ft Newer Concrete Block Building
  - Approximately 20,000 sq ft Manufacturing & Shipping space (1<sup>st</sup> floor)
  - Approximately 20,000 sq ft Warehouse space (2<sup>nd</sup> floor)
     Older Part of Facility
  - Approximately 40,000 sq ft Manufacturing, Office, & Maintenance space
- Zoning: I-1 Industrial
- Construction: Block / Metal
- Features: Clear Span, 10'-12' ceiling height (1st floor), 14' ceiling height (2nd floor), 4 overhead dock doors, 10" fire line, Office Space, Employee Lounge, Employee Restrooms, Near Interstate 64 and US Hwy 231, Near Airport & Railroad facilities.